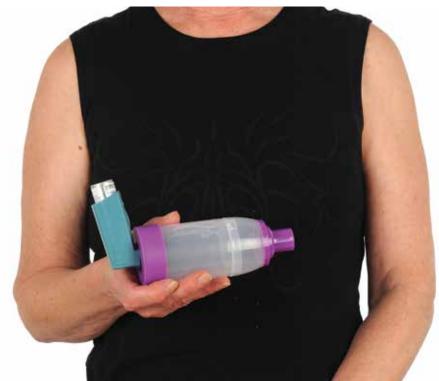

## Koristim inhalator (pumpicu) u

| I use my inhaler at |  |
|---------------------|--|
|                     |  |