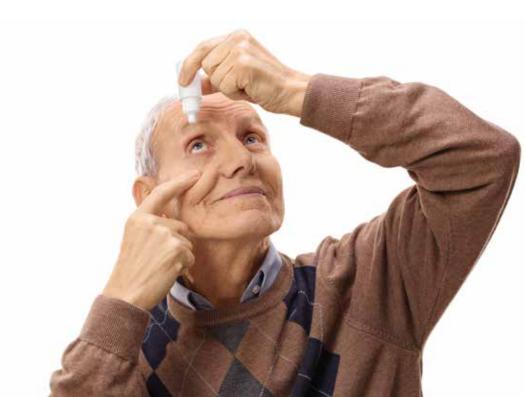

## Staviti

kapi za oči u lijevo / desno oko

| Put eye drops into my left/right eye |  |
|--------------------------------------|--|

## Staviti kapi za oči u oba oka u

| Put my eye drops in both eyes at |
|----------------------------------|
|                                  |