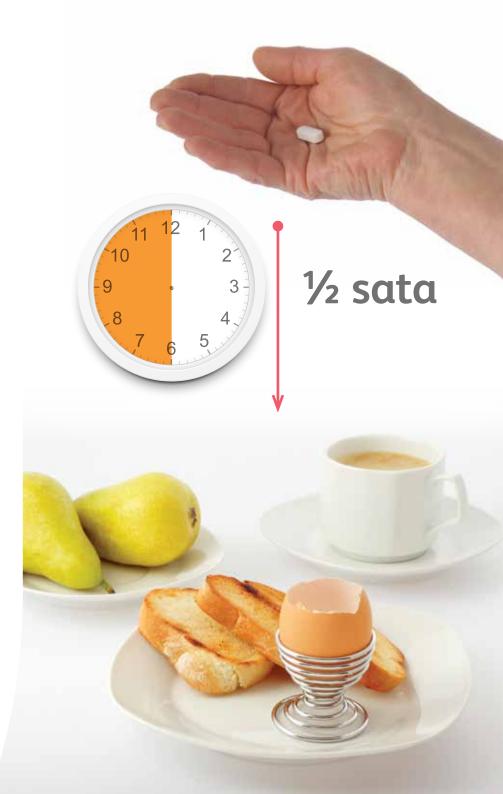

## Tablete pijem **prije** doručka

| Take my tablets before breakfast |
|----------------------------------|

U \_\_\_\_\_ popiti
tabletu za cijeli tjedan za
zdrave kosti ½ sata prije
doručka i ostati u uspravnom
položaju

| On | I take my weekly tablet for healthy bones 1/2 an hour before breakfast and stay upright |
|----|-----------------------------------------------------------------------------------------|