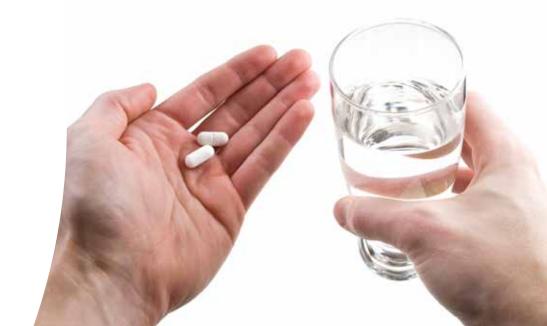

#### Moram uzeti

ako imam bolove a onda pričekati 4–6 sati prije nego ih ponovno uzmem

| I should take my | if I have pain and then wait 4 to 6 hours before taking more |
|------------------|--------------------------------------------------------------|