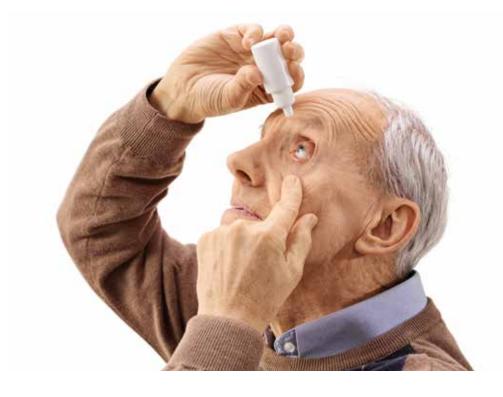

## Staviti

kapi za oči u lijevo / desno oko

| Put eye drops into my left/right eye |  |
|--------------------------------------|--|

## Staviti kapi za oči u oba oka u

| Put my eye drops in both eyes at |
|----------------------------------|
|                                  |