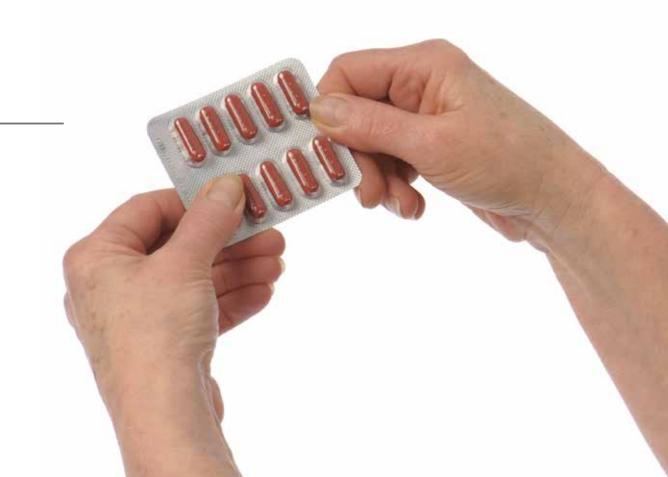

Popiti tablete iz mog paketa lijekova na naznačeni dan i u naznačeno vrijeme.

| <br> |  |
|------|--|
|      |  |
|      |  |
|      |  |
|      |  |
|      |  |
|      |  |
|      |  |
|      |  |
|      |  |
|      |  |
|      |  |
|      |  |
|      |  |
|      |  |
|      |  |
|      |  |
|      |  |
|      |  |
|      |  |
|      |  |
|      |  |
|      |  |
|      |  |
|      |  |
|      |  |
|      |  |
|      |  |
|      |  |
|      |  |
|      |  |

Check the day of the week with the calendar, newspaper or family member Take my tablets from my medicines pack for the right day at the right times