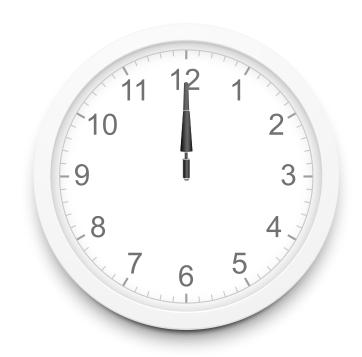

## Popiti tablete u 6 sati navečer

| Take my tablets at 6pm |  |
|------------------------|--|