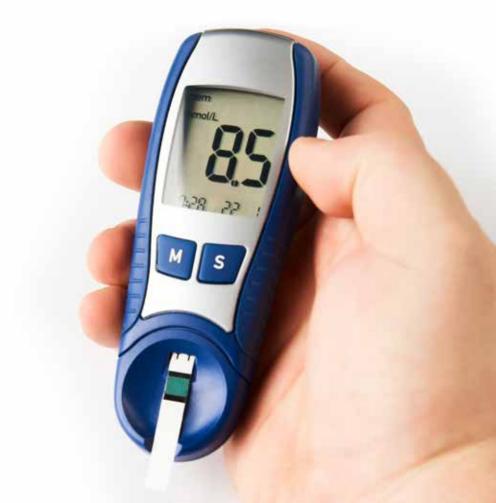

## Izmjeriti šećer prije uzimanja inzulina

| I and the second se |  |
|----------------------------------------------------------------------------------------------------------------|--|
| I and the second se |  |
|                                                                                                                |  |

Check my blood sugar before taking insulin