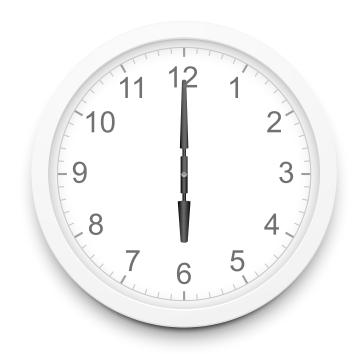

## Popiti tablete u 6 sati navečer

| Take my tablets at 6pm |  |
|------------------------|--|