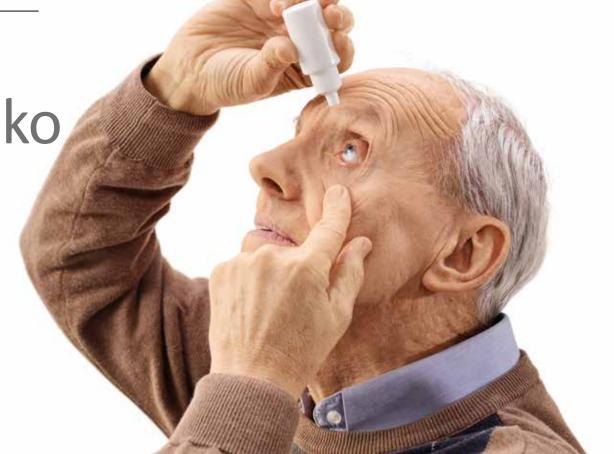

## Staviti

kapi za oči u lijevo / desno oko

| Put eye drops into my left/right eye |  |
|--------------------------------------|--|

## Staviti kapi za oči u oba oka u

| Put my eye drops in both eyes at |
|----------------------------------|
|                                  |