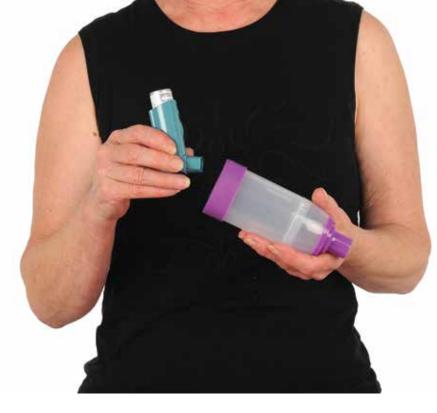

## Koristim inhalator (pumpicu) u

| I use my inhaler at |  |
|---------------------|--|
|                     |  |