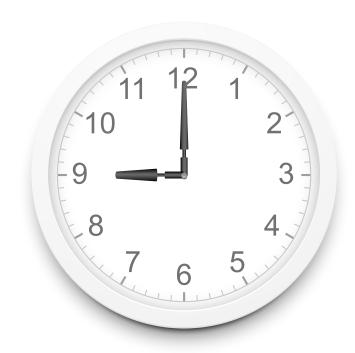

# Moram se podsjetiti popiti tablete u 9 sati navečer

| I and the second se |  |
|----------------------------------------------------------------------------------------------------------------|--|
| I and the second se |  |
|                                                                                                                |  |

Remember to take my tablets at 9pm