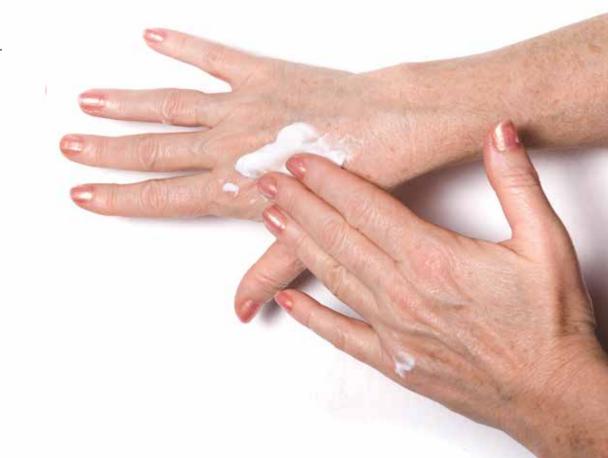

## Namazati kremom

## kako mi je pokazano

| Apply cream to myas shown to me |
|---------------------------------|
|                                 |

## Namazati kremom suhu kožu poslije kupanja

| Put cream on my dry skin after bathing   |  |
|------------------------------------------|--|
| Put cream on my dry skin affer hathing   |  |
| i at ordain on my ary similation bathing |  |