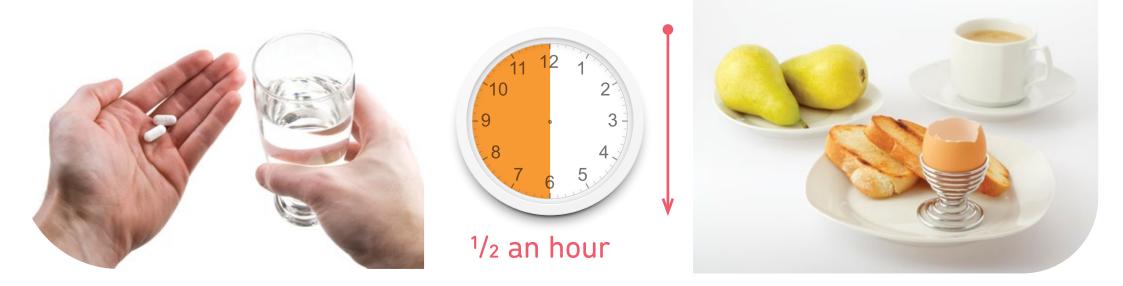

#### On \_\_\_\_\_ I take my weekly tablet for healthy bones 1/2 an hour before breakfast and stay upright

| DLTON |                                                                                         |
|-------|-----------------------------------------------------------------------------------------|
| Notes |                                                                                         |
|       |                                                                                         |
|       |                                                                                         |
|       |                                                                                         |
|       |                                                                                         |
|       |                                                                                         |
|       |                                                                                         |
| 0n    | I take my weekly tablet for healthy bones 1/2 an hour before breakfast and stay upright |