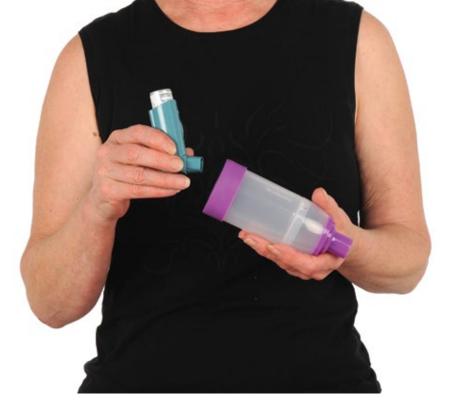

#### l use my inhaler at

| LTON                |      |      |  |
|---------------------|------|------|--|
| Notes               |      |      |  |
|                     | <br> |      |  |
| l use my inhaler at | <br> | <br> |  |