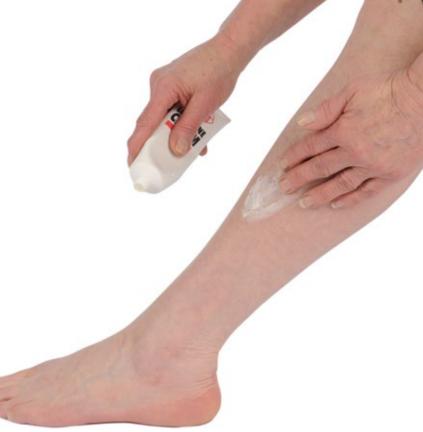

## Apply cream to my

#### as shown to me

| TON               |                |  |  |
|-------------------|----------------|--|--|
| Notes             |                |  |  |
|                   |                |  |  |
|                   |                |  |  |
|                   |                |  |  |
|                   |                |  |  |
|                   |                |  |  |
|                   |                |  |  |
| Apply cream to my | as shown to me |  |  |

I need to eat a snack before going to bed

| Notes |  |  |  |
|-------|--|--|--|
|       |  |  |  |
|       |  |  |  |
|       |  |  |  |
|       |  |  |  |
|       |  |  |  |
|       |  |  |  |
|       |  |  |  |

© Bolton Clarke 2023

Put cream on my dry skin after bathing

Check my blood sugar before taking insulin

| ARKE                            |              |  |  |  |
|---------------------------------|--------------|--|--|--|
| Notes                           |              |  |  |  |
|                                 |              |  |  |  |
|                                 |              |  |  |  |
|                                 |              |  |  |  |
|                                 |              |  |  |  |
|                                 |              |  |  |  |
|                                 |              |  |  |  |
|                                 |              |  |  |  |
| Check my blood sugar before tal | king insulin |  |  |  |