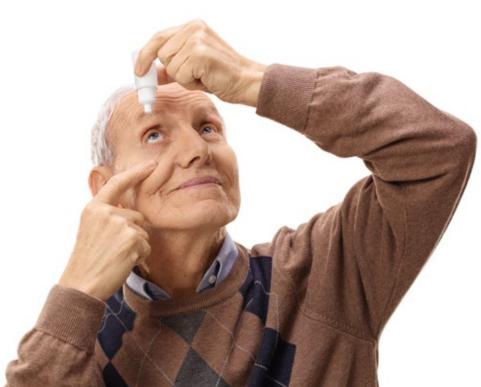

## Put \_\_\_\_\_ eye drops into my left/right eye

| Notes |  |
|-------|--|
|       |  |
|       |  |
|       |  |
|       |  |
|       |  |
|       |  |
|       |  |
|       |  |

## Put my eye drops in both eyes at

| Notes                            |      |  |  |
|----------------------------------|------|--|--|
|                                  |      |  |  |
|                                  |      |  |  |
|                                  |      |  |  |
|                                  |      |  |  |
|                                  |      |  |  |
|                                  |      |  |  |
| Put my eye drops in both eyes at | <br> |  |  |