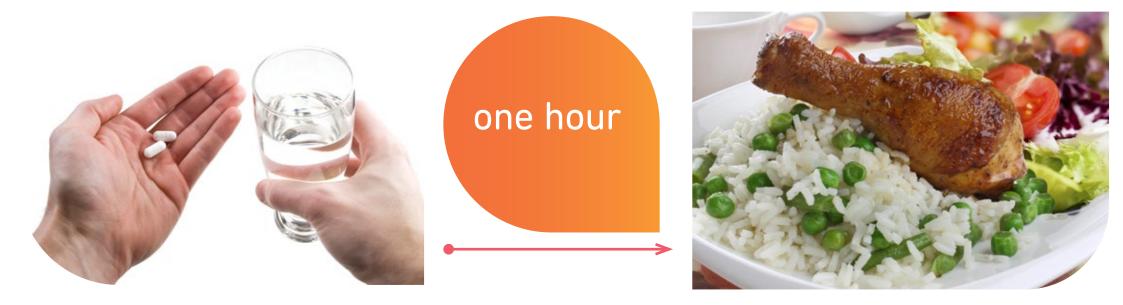

## I need to take my tablets one hour before lunch

| Notes                              |              |  |  |  |
|------------------------------------|--------------|--|--|--|
|                                    |              |  |  |  |
|                                    |              |  |  |  |
|                                    |              |  |  |  |
|                                    |              |  |  |  |
|                                    |              |  |  |  |
|                                    |              |  |  |  |
|                                    |              |  |  |  |
| I need to take my tablets one hour | before lunch |  |  |  |