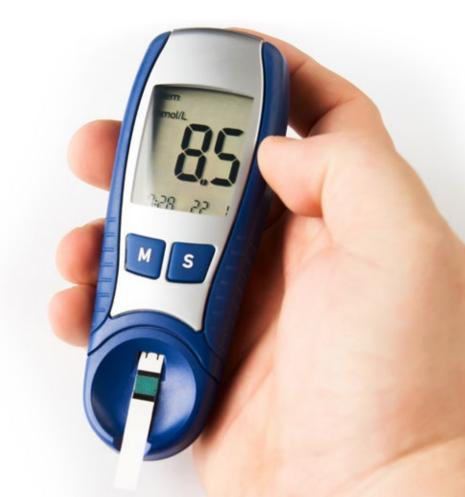

© Bolton Clarke 2023

Put cream on my dry skin after bathing

Check my blood sugar before taking insulin

| ARKE                            |              |  |  |  |
|---------------------------------|--------------|--|--|--|
| Notes                           |              |  |  |  |
|                                 |              |  |  |  |
|                                 |              |  |  |  |
|                                 |              |  |  |  |
|                                 |              |  |  |  |
|                                 |              |  |  |  |
|                                 |              |  |  |  |
|                                 |              |  |  |  |
| Check my blood sugar before tal | king insulin |  |  |  |