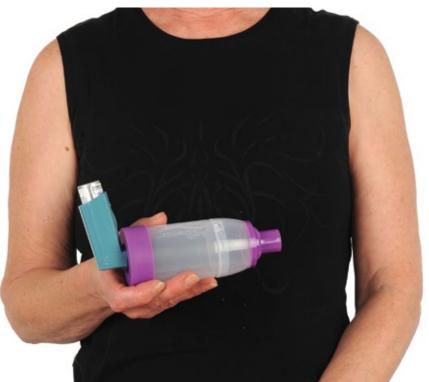

#### l use my inhaler at

| LTON                |      |      |  |
|---------------------|------|------|--|
| Notes               |      |      |  |
|                     | <br> |      |  |
| l use my inhaler at | <br> | <br> |  |