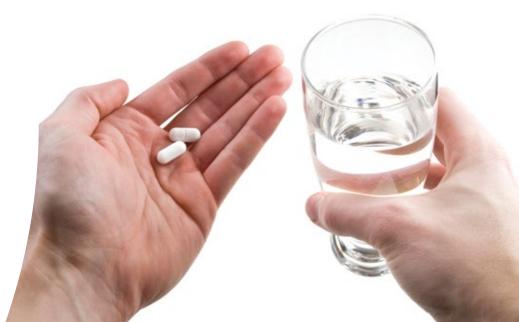

#### I should take my

if I have pain and then wait 4 to 6 hours before taking more

| Notes            |                                                              |
|------------------|--------------------------------------------------------------|
|                  |                                                              |
|                  |                                                              |
|                  |                                                              |
|                  |                                                              |
|                  |                                                              |
| I should take my | if I have pain and then wait 4 to 6 hours before taking more |